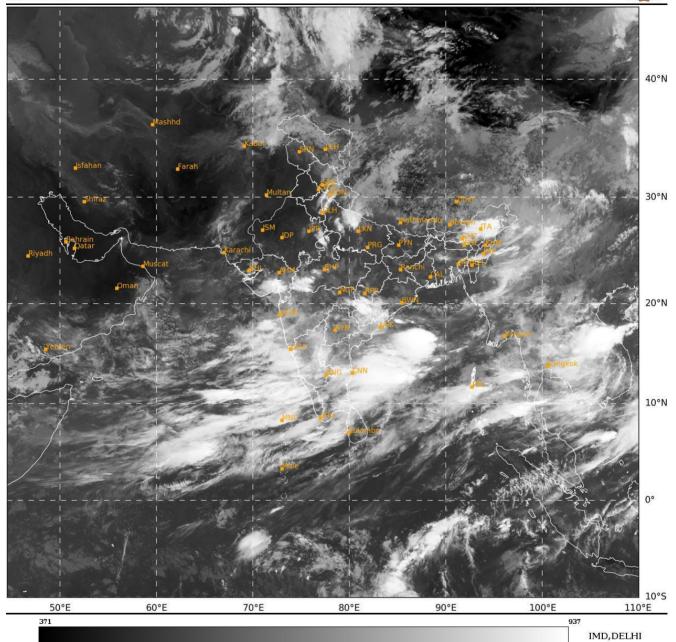

### **BAY OF BENGAL:**

A FRESH LOW PRESSURE AREA FORMED OVER NORTHWEST AND ADJOINING WEST CENTRAL BAY OF BENGAL OFF SOUTH ODISHA COAST AND EXTENDING UPTO 7.6 KM ABOVE MEAN SEA LEVEL TILTING SOUTHWESTWARDS WITH HEIGHT AT 0300 UTC OF TODAY, THE 15TH JULY, 2024.

A FRESH LOW PRESSURE AREA IS LIKELY TO FORM OVER WEST CENTRAL AND ADJOINING NORTHWEST BAY OF BENGAL AROUND 19TH JULY.

SCATTERED TO BROKEN LOW AND MEDIUM CLOUDS WITH EMBEDDED INTENSE TO VERY INTENSE CONVECTION LAY OVER WESTCENTRAL & SOUTH BAY OF BENGAL, ANDAMAN SEA AND TENASSERIM COAST. SCATTERED LOW AND MEDIUM CLOUDS WITH EMBEDDED ISOLATED MODERATE TO INTENSE CONVECTION LAY OVER NORTH & EASTCENTRAL BAY OF BENGAL.

## **ARABIAN SEA:**

SCATTERED LOW AND MEDIUM CLOUDS WITH EMBEDDED INTENSE TO VERY INTENSE CONVECTION LAY OVER EASTCENTRAL & SOUTH ARABIAN SEA, LAKSHADWEEP ISLANDS AREA, MALDIVES & COMORIN AREA. SCATTERED LOW AND MEDIUM CLOUDS WITH EMBEDDED MODERATE TO INTENSE CONVECTION LAY OVER GULF OF CAMBAY AND ISOLATED WEAK TO MODERATE CONVECTION LAY OVER GULF OF KUTCH, NORTH & WESTCENTRAL ARABIAN SEA.